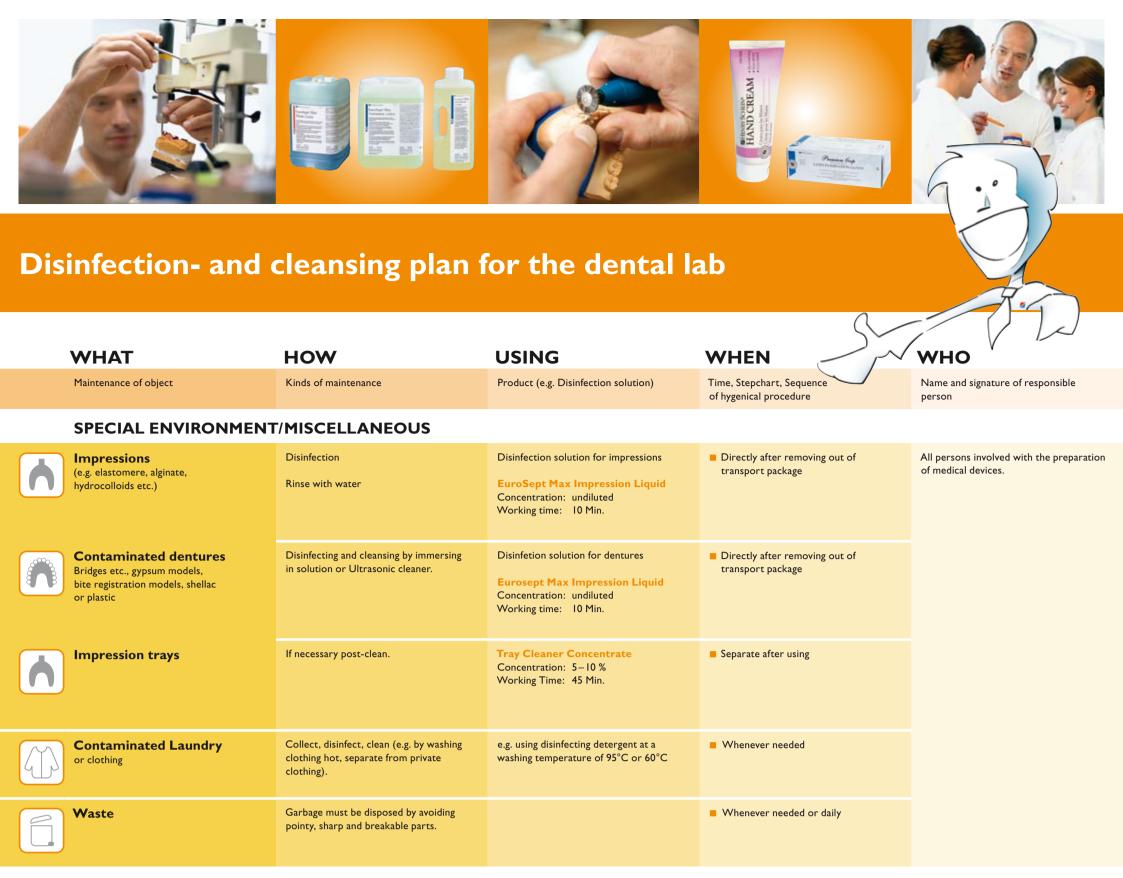

## INSTRUMENTS

| <b>Instruments,</b><br>e.g. handinstruments                         | Disinfection and cleansing by immersing in solution or in Ultrasonic cleaner.       | Disinfection solutions for instruments<br><b>EuroSept Max Instrument Lemon</b><br>Concentration: 3 % 1,5 %<br>Working time: 15 Min. 60 Min. | <ul> <li>After conditioning of contaminated<br/>prosthodontics</li> </ul>                | All persons involved with the preparation of medical devices. |
|---------------------------------------------------------------------|-------------------------------------------------------------------------------------|---------------------------------------------------------------------------------------------------------------------------------------------|------------------------------------------------------------------------------------------|---------------------------------------------------------------|
| Rotating instruments<br>(bristle brushes, TC burs, endo files etc.) |                                                                                     | EuroSept Max bur<br>Concentration: undiluted<br>Working time: 30 Min.                                                                       | Whenever needed                                                                          |                                                               |
| SURFACES                                                            |                                                                                     |                                                                                                                                             |                                                                                          |                                                               |
|                                                                     | Disinfection by wet-wiping.<br>Refrain from using surfaces until<br>completely dry. | Disinfection solution for surfaces EuroSept Max SurfaceConcentrate                                                                          | <ul> <li>Whenever needed or daily</li> <li>Directly at viewable contamination</li> </ul> | All persons/cleaning staff                                    |

Concentration: 0,5 % Working time: 60 Min.

| Transport trays                              | Disinfection and cleansing by spraying and wiping (full usage).                                                                                                                                                                                                                                                                                                                                                                                                        | EuroSept Max Surface lemon<br>Concentration: undiluted<br>Working time: 2 Min.                                                                                                       | At the latest before re-using                                                                                                                                                                                                |             |  |
|----------------------------------------------|------------------------------------------------------------------------------------------------------------------------------------------------------------------------------------------------------------------------------------------------------------------------------------------------------------------------------------------------------------------------------------------------------------------------------------------------------------------------|--------------------------------------------------------------------------------------------------------------------------------------------------------------------------------------|------------------------------------------------------------------------------------------------------------------------------------------------------------------------------------------------------------------------------|-------------|--|
| Accessories<br>(e.g. articulators, face bow) | Disinfection by spray.                                                                                                                                                                                                                                                                                                                                                                                                                                                 | Disinfection by spray, exclusively with<br>alcoholic active ingredients<br>EuroSept Max Surface lemon<br>Concentration: undiluted<br>Working time: 2 Min.                            | Directly when received                                                                                                                                                                                                       |             |  |
| HAND CARE                                    | Compulsory is an easy-to-reach place where you can wash your hands, with running warm and cold water, including soap dispenser with cleansing solution, hand disinfection solutions and other related specific hand care products such as disposable hand towels. Fingers, hands and underarms should be free of jewellery such as rings, bracelets and watches. Dispensers and water tap should be free of jewellery such as rings, bracelets and watches. Dispensers |                                                                                                                                                                                      |                                                                                                                                                                                                                              |             |  |
| Hands<br>Washing (cleansing)                 | Hand cleansing:<br>Below running water, rub with fluid<br>cleansing solutions from a soap dispenser,<br>dry-clean with a disposable hand towel.                                                                                                                                                                                                                                                                                                                        | Fluid cleansing solution:<br>EuroSept Max Washlotion or<br>EuroSept Max WashlotionSensitive<br>Dry-clean with a disposable hand towel<br>(box, dispenser).                           | <ul> <li>Before work</li> <li>Whenever needed</li> <li>Before every meal</li> <li>After using the lavatory</li> <li>After work</li> </ul>                                                                                    | All persons |  |
| Disinfection                                 | Hygenical Hand disinfection:<br>Apply hand disinfection solution, rub<br>thorouglhy until solution dries up according<br>to regulation CEN/EN 1500 (approx.<br>30 sec.). Hands must be air-dry before<br>putting on gloves according to regulation<br>CEN/EN 1500.                                                                                                                                                                                                     | Hand disinfection from dispenser:<br><b>Eurosept Max Hand Disinfection</b><br>Dosage: Ix 3ml<br>Working time: 30 sec.                                                                | Whenever needed and after contact<br>with impressions and prosthodentics<br>of patients                                                                                                                                      |             |  |
| Hand care (cleansing)                        | Hand care and Hand cleansing:<br>Avoid imperilling activity, until hand care<br>(cleansing) is fully absorbed. Pay attention<br>to rubbing areas between the fingers,<br>cuticles and backhand areas.                                                                                                                                                                                                                                                                  | Hand care solution:<br>Hand cream<br>Wear safety gloves; make an<br>indossulability test. Skin reactions<br>resulting from continuously wearing<br>gloves require special solutions. | <ul> <li>Hand cream:</li> <li>Before work</li> <li>After each break</li> <li>Whenever needed</li> <li>After work</li> </ul> Suitable gloves: <ul> <li>Wear gloves only while performing skin imperiling activites</li> </ul> |             |  |